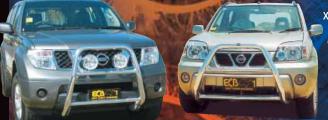

PATHFINDER (R51 7/05 On) 63MM SERIES 2 NUDGE BAR With Lower Centre Tube to protect the underside of the vehicle. X-TRAIL 63MM SERIES 2 NUDGE BAR With Lower Centre Tube to protect the underside of the vehicle.

Great sports styling, bumper and grille protection are just a few of the features of these modern and functional 63mm Series 2 Nudge Bars. Formed from high tensile alloy tubing, these Nudge Bars have equal or better strength than poor

quality, thinner sectioned, imported stainless steel products and are up to 50% lighter in weight. Spotlight mounting provisions together with a choice of finishes are standard inclusions.

X-TRAIL TYPE 8 BAR - Silver Hammertone Powder Coated Alloy The tubular construction of the Type 8 Bar contours perfectly to suit the X-Trail's aerodynamic styling. Manufactured from high tensile alloys with a 63mm centre tube, the Type 8 Bar provides optimum frontal protection for the bumper, grille and headlights and fits sturdily with a steel mounting system. Driving light mounting provisions are standard inclusions and for a superior low maintenance finish where bugs wash off easily, why not choose from ECB's range of superior, low maintenance powder coated finishes? A durable cost saving alternative to polishing.