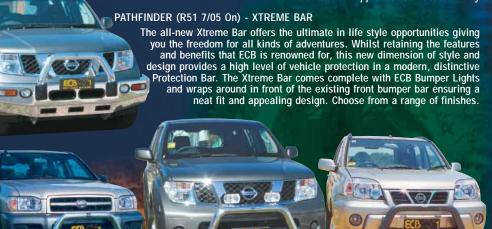

## With ECB Bumper Lights - This new dimensional BTB

When you're looking for the ultimate in vehicle protection, you can depend on the rugged, no compromise reliability of the ECB Big Tube Bar. These BTB's are manufactured from high tensile, structural grade alloys and feature fully gusseted headlight tubes. The tapered one - piece bumper incorporates a full width, braced Lower Protection Skirt while the specifically designed

steel mounting system ensures a neat and sturdy fitment. Indicator/ Park Light Combinations, Air Directional Cooling Vents, Driving Light Mounting Points and an Aerial Bracket are all standard features. To complete a great looking performance product, why not choose from ECB's range of superior, low maintenance powder coated finishes? A durable cost saving alternative to polishing.

PATHFINDER (R50 2/99 - 6/05) BIG TUBE BAR Silver Ripple Powder Coated Alloy

PATHFINDER (R51 7/05 On) **BIG TUBE BAR** 

wraps around

in front of the

existing front

PATHFINDER (R50 2/99 - 6/05)76MM NUDGE BAR