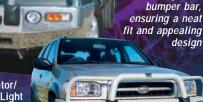

## With ECB Bumper Lights - This new dimensional BTB

When you're looking for the ultimate in vehicle protection, you can depend on the rugged, no compromise reliability of the ECB Big Tube Bar. These BTB's are manufactured from high tensile, structural grade alloys and feature fully gusseted headlight tubes. The tapered one - piece bumper incorporates a full width, braced Lower Protection Skirt while the specifically designed

steel mounting system ensures a neat and sturdy fitment. Indicator/ Park Light Combinations, Air Directional Cooling Vents, Driving Light Mounting Points and an Aerial Bracket are all standard features. To complete a great looking performance product, why not choose from ECB's range of superior, low maintenance powder coated finishes? A durable cost saving alternative to polishing.