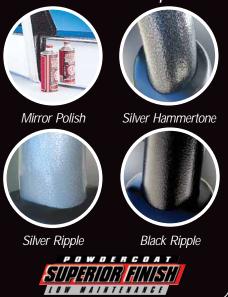

## Product Finish Options

steel mounting system ensures a neat and sturdy fitment. Indicator/ Park Light Combinations, Air Directional Cooling Vents, Driving Light Mounting Points and an Aerial Bracket are all standard features. To complete a great looking performance product, why not choose from ECB's range of superior, low maintenance powder coated finishes? A durable cost saving alternative to polishing.