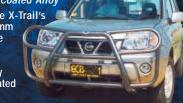

quality, thinner sectioned, imported stainless steel products and are up to 50% lighter in weight. Spotlight mounting provisions together with a choice of finishes are standard inclusions.

X-TRAIL TYPE 8 BAR - Silver Hammertone Powder Coated Alloy The tubular construction of the Type 8 Bar contours perfectly to suit the X-Trail's aerodynamic styling. Manufactured from high tensile alloys with a 63mm centre tube, the Type 8 Bar provides optimum frontal protection for the bumper, grille and headlights and fits sturdily with a steel mounting system. Driving light mounting provisions are standard inclusions and for a superior low maintenance finish where bugs wash off easily, why not choose from ECB's range of superior, low maintenance powder coated finishes? A durable cost saving alternative to polishing.